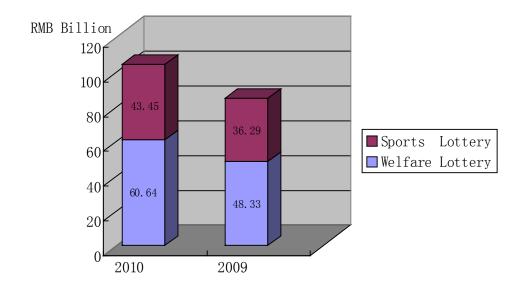

## China Lottery Performance Total Lottery Sales for 2010 (from Jan to Aug) Up 23%

2010 Vs 2009 Lottery Sales in Mainland China (From Jan to Aug)

|                          | 2010        | 2009        | Change (%) |
|--------------------------|-------------|-------------|------------|
|                          | RMB/Billion | RMB/Billion |            |
| Welfare Lottery          | 60.64       | 48.33       | +25        |
| - Lotto                  | 46.59       | 42.07       | +11        |
| - Instant Scratch Card   | 8.89        | 6.05        | +47        |
| - Video Lottery Terminal | 5.16        | 0.21        | +2357      |
| Sport Lottery            | 43.45       | 36.29       | +20        |
| - Lotto                  | 24.92       | 22.58       | +10        |
| - Instant Scratch Card   | 10.51       | 10.17       | +3         |
| - Single Match Game      | 8.02        | 3.54        | +126       |
| Total                    | 104.09      | 84.62       | +23        |